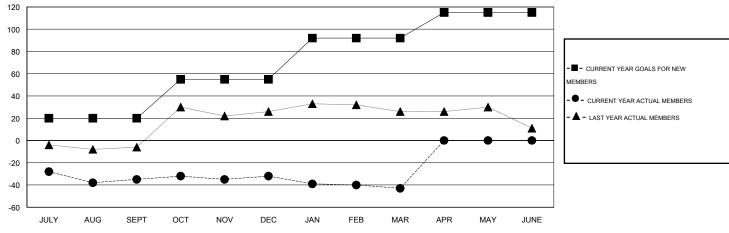

#### GOALS AND ACTUAL MEMBERS CUMULATIVE

| DROPPED CLUBS: 0  DROPPED MEMBERS |                | 20 CLUBS OF 40 ADDED 1 OR MORE NEW MEMBERS | GENDER DISTRIBUTION           MALE         771 (71.65%)           FEMALE         305 (28.35%) |           |
|-----------------------------------|----------------|--------------------------------------------|-----------------------------------------------------------------------------------------------|-----------|
| DECEASED CLUB CANCELLED OTHER     | 15<br>0<br>118 | CLICK HERE FOR HEALTH ASSESSMENT DATA      | FAMILY UNIT MEMBERS HEAD OF HOUSEHOLD                                                         | 197<br>96 |
| TOTAL                             | 133            |                                            | NON-HEAD OF HOUSEHOLD                                                                         | 101       |